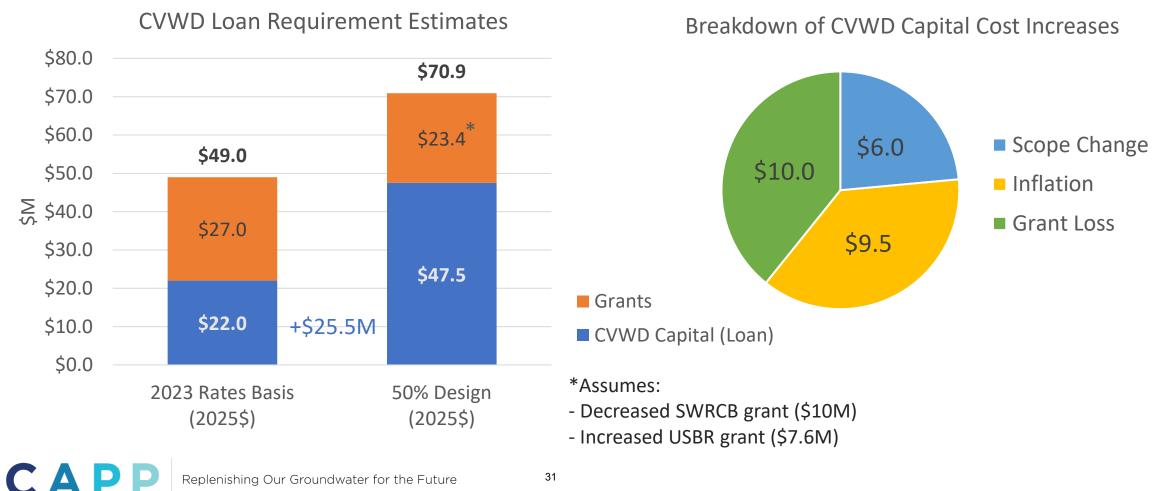

#### 6. Carpinteria Advanced Purification Project

General Manager provided an update related to the Carpinteria Advanced Purification Project.

No Board action was taken on this item.