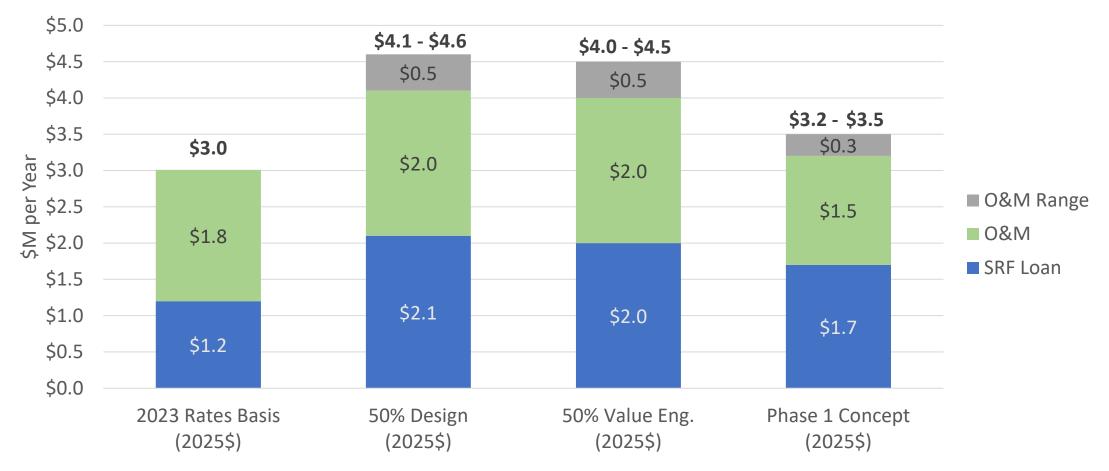

|-------------------------------|----------------------------------------|------------------|---------------|
| USBR Title XVI                | \$9,659,990                            | ~\$7,600,000     | ~\$17,300,000 |
| DWR IRWM                      | \$1,150,610                            |                  | \$1,150,610   |
| SWRCB WRFP                    | <del>\$15,000,000</del><br>\$5,000,000 |                  | \$5,000,000   |
| Total Grants                  | \$15,810,600                           | ~\$7,600,000     | ~\$23,450,000 |
| % of Total CAPP Cost (~\$71M) | ~22%                                   |                  | ~33%          |

CAP

## **Net Capital Cost Estimates with Grants**



31

Replenishing Our Groundwater for the Future

## Annual Cost Estimates (\$M/yr)



CAPP

Replenishing Our Groundwater for the Future

# **Next Steps**

## **Cost Controls and Cost Certainty**

- Cost Controls Value Engineering
  - Full Project cost reductions
    - Pre-purchase, pre-procurement considered
  - Initial Phase cost deferrals
    - Defer treatment train, injection well, monitoring wells
- Cost Certainty Project Delivery
  - Design-Bid-Build
  - Alternative Delivery
    - "Guaranteed Maximum Price"

### **Next Steps**

- April 24 Board meeting
  - Rates Impact Analysis Update
  - Discuss CAPP design next steps

# Carpinteria Advanced Purification Project Update

**CVWD Board Meeting** 

April 10, 2023