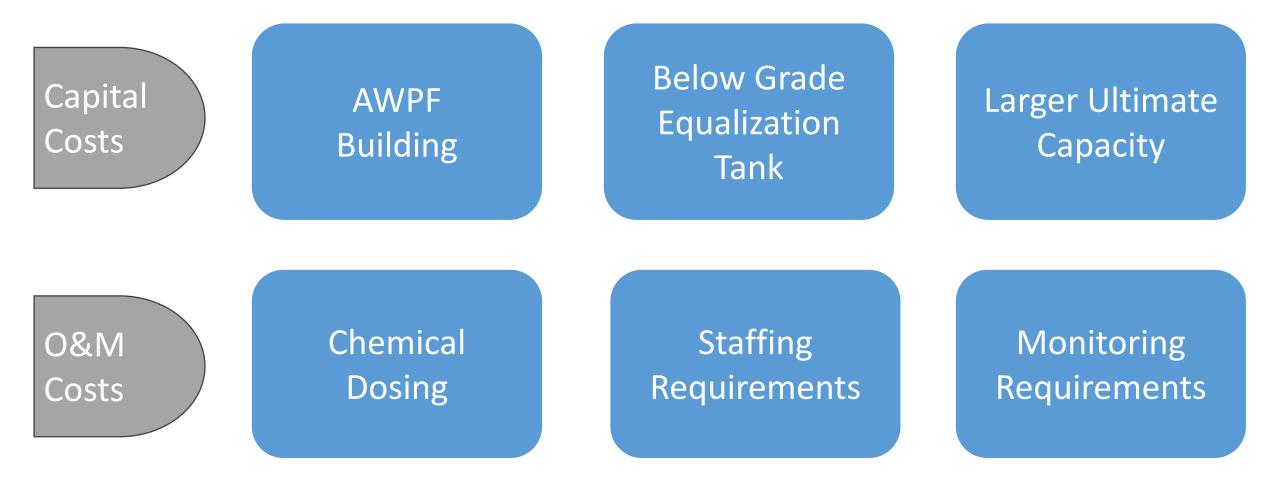

#### 6. Carpinteria Advanced Purification Project

General Manager provided an update related to the Carpinteria Advanced Purification Project.

No Board action was taken on this item.